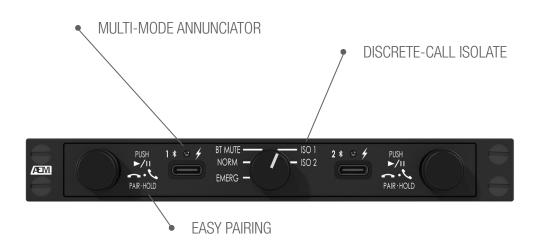

## A functional Bluetooth solution.

Designed with intuitive controls and ease of operation in mind.

The BAA01 Bluetooth Audio Accessory is a panel-mount unit intended to add a Bluetooth wireless audio connection to existing avionics, audio, PA, or loudspeaker systems.

The BAA01 can support discrete call and music audio using the built-in Bluetooth audio profiles. An integrated front-panel LED annunciator displays the power, pairing, and link status. Adjust control and volume of the Bluetooth audio playback using the BAA01's built-in front panel rotary encoder.